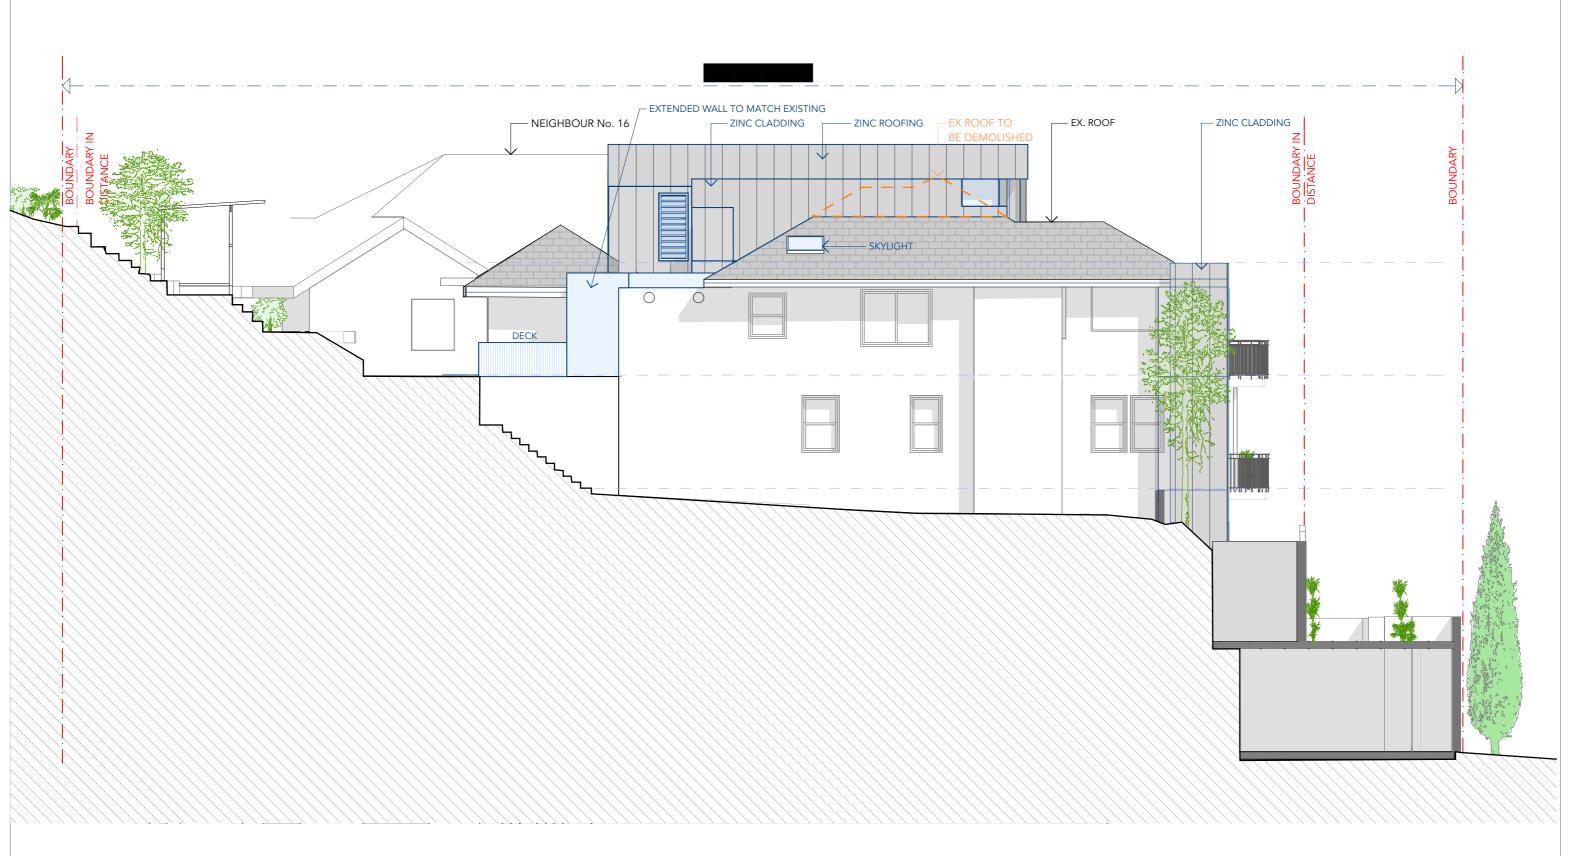

309 loogee, NSW 2034

West Elevation

DRAWING

1:100

## **URAKAWA JENKINS ARCHITECTURE**

www.uj.net.au

PO Box 996 Newtown NSW 2042 | t: 0425 370 421 | e:admin@uj.net.au NSW Registered Architects Martin Urakawa No.6776 Zoe Jenkins No.7580

ISSUE

PRELIMINARY
PRELIMINARY
FOR DEVELOPMENT APPLICATION
PRELIMINARY
PRELIMINARY
PRELIMINARY
PRELIMINARY
PRELIMINARY
PRELIMINARY PEV DATE
P1 18.04.2017
P2 15.05.2017
A 30.08.2017
P3 14.12.2017
P4 30.05.2018
P5 01.06.2018
P6 05.07.2018
P7 10.07.2018

CLIENT

The Owner - Strata Plan 82271

**PROJECT**Alterations + Additions

SCALE - AS NOTED @ A3 DRAFT

JOB NUMBER

REVISION

West Elevation

DRAWING NO

oogee, NSW 2034

309

1:100