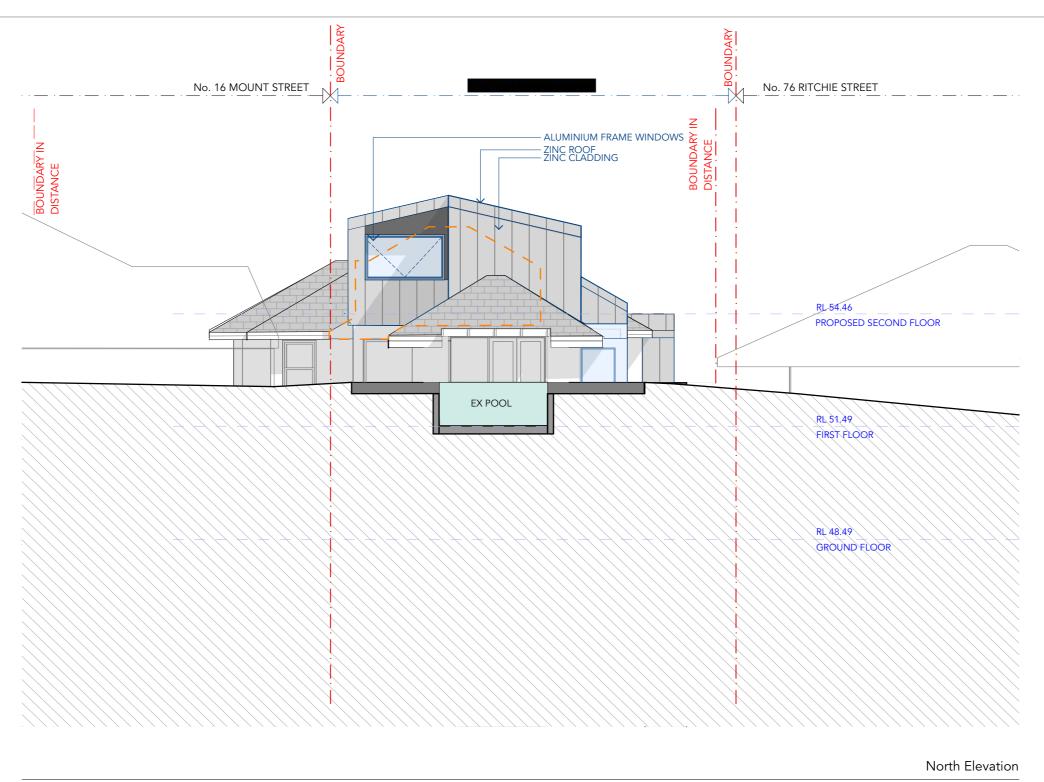

## URAKAWA JENKINS ARCHITECTURE

www.uj.net.au

PO Box 996 Newtown NSW 2042 | t: 0425 370 421 | e:admin@uj.net.au NSW Registered Architects Martin Urakawa No.6776 Zoe Jenkins No.7580

| REV | DATE       | ISSUE                       |
|-----|------------|-----------------------------|
| P1  | 18.04.2017 | PRELIMINARY                 |
| P2  | 15.05.2017 | PRELIMINARY                 |
| A   | 30.08.2017 | FOR DEVELOPMENT APPLICATION |
| P3  | 14.12.2017 | PRELIMINARY                 |
| P4  | 30.05.2018 | PRELIMINARY                 |
| P5  | 01.06.2018 | PRELIMINARY                 |
| P6  | 05.07.2018 | PRELIMINARY                 |
| P7  | 10.07.2018 | PRELIMINARY                 |
|     |            |                             |
|     |            |                             |

This document remains the property of Urakawa Jenkins Architects. This document shall only be used for the purpose for which is was commissioned. Unauthorized use of this document is prohibited. Do not scale the drawing. Figured dimensions shall take precedence. All discrepancies shall be reported to the Architect prior to the commencement of any work.

**CLIENT**The Owner - Strata Plan 82271

PROJECT Alterations + Additions **DRAFT**JOB NUMBER

REVISION

North Elevation

DRAWING NO

Coogee, NSW 2034

309

SCALE - AS NOTED @ A3