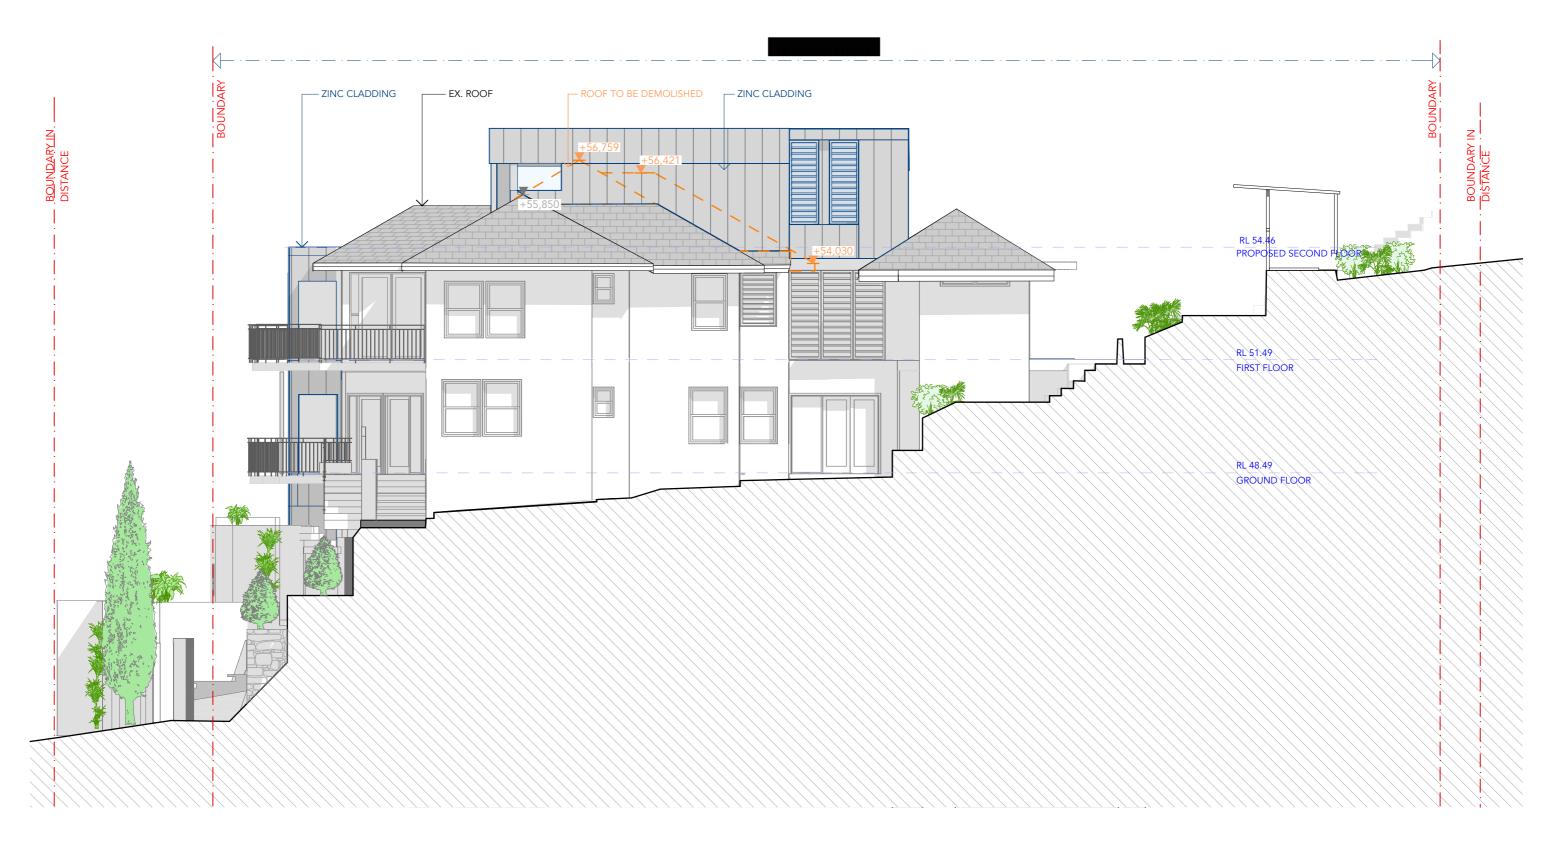

East Elevation

1:100

DRAWING

309 loogee, NSW 2034

West Elevation

DRAWING

1:100