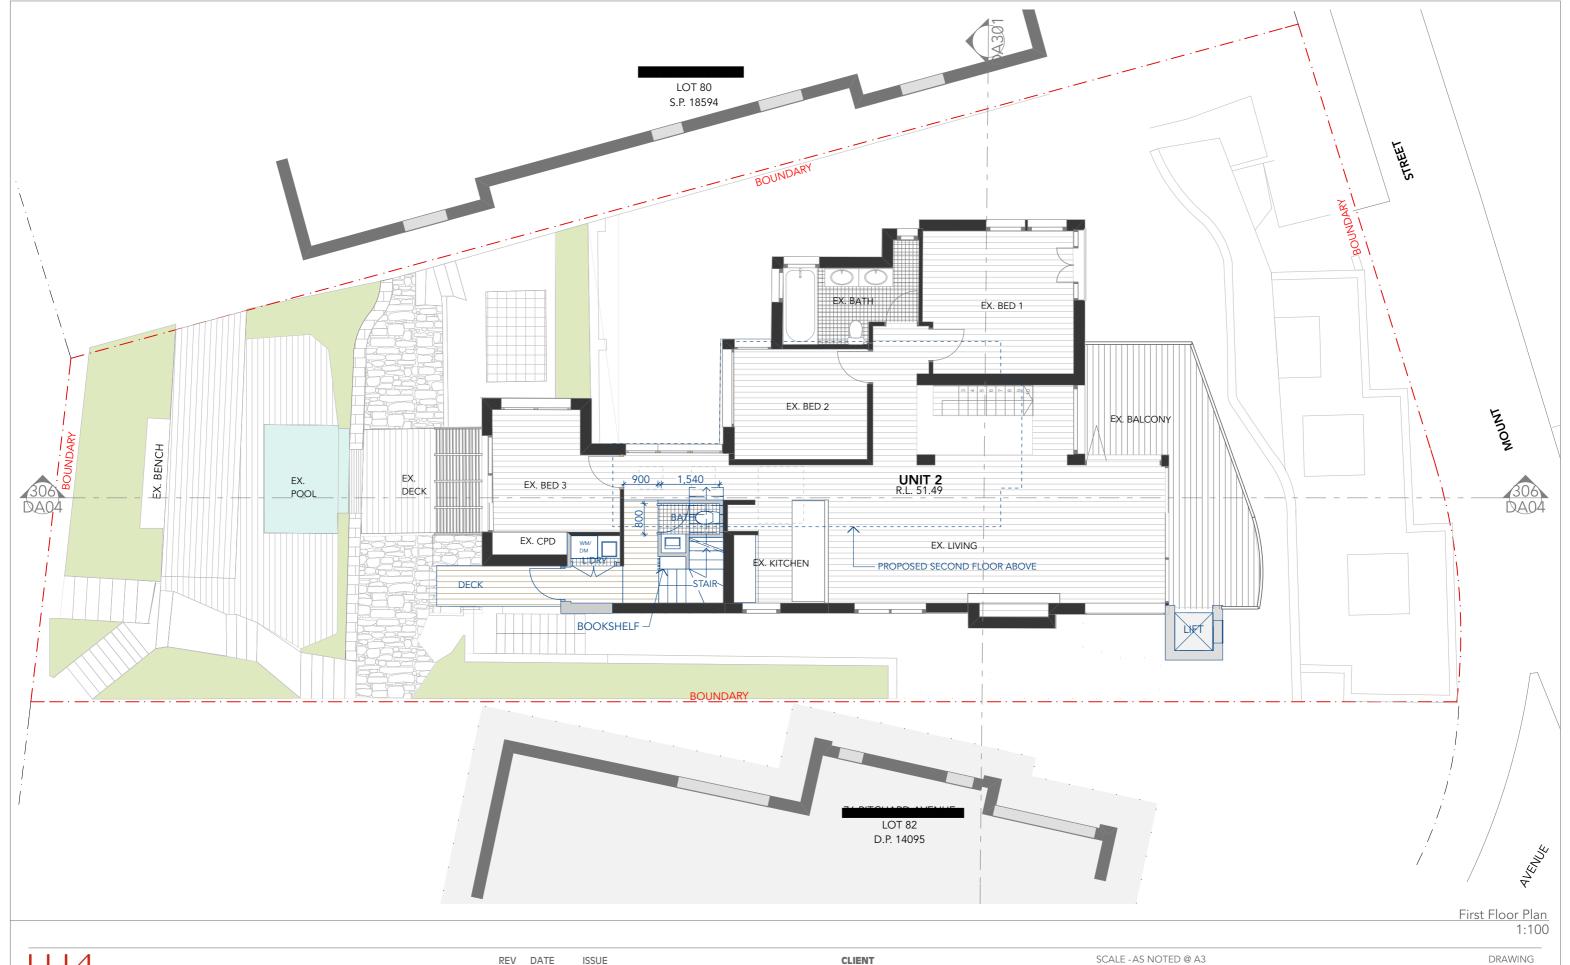

### **URAKAWA JENKINS ARCHITECTURE**

www.uj.net.au

PO Box 996 Newtown NSW 2042 | t: 0425 370 421 | e:admin@uj.net.au NSW Registered Architects Martin Urakawa No.6776 Zoe Jenkins No.7580 REV DATE
P1 18.04.2017
'2 15.05.2017
30.08.2017
14.12.2017
30.05.2018
01.06.2018
05.07.2018
10.07.2018
F ISSUE

PRELIMINARY
PRELIMINARY
FOR DEVELOPMENT APPLICATION
PRELIMINARY
PRELIMINARY
PRELIMINARY
PRELIMINARY
PRELIMINARY
PRELIMINARY
PRELIMINARY

The Owner - Strata Plan 82271

**PROJECT**Alterations + Additions

loogee, NSW 2034

DRAFT

JOB NUMBER 309

REVISION

First Floor Plan

DRAWING NO



1:100

DRAWING

# **URAKAWA JENKINS ARCHITECTURE**

www.uj.net.au

PO Box 996 Newtown NSW 2042 | t: 0425 370 421 | e:admin@uj.net.au NSW Registered Architects Martin Urakawa No.6776 Zoe Jenkins No.7580

REV DA